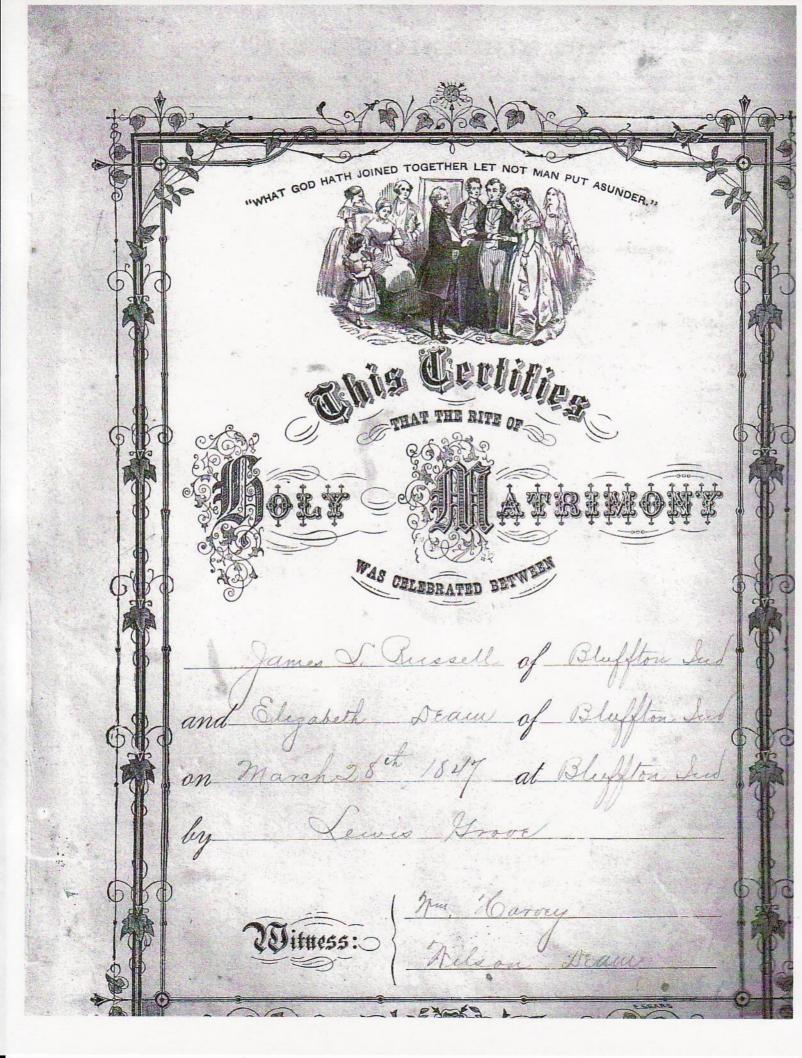

The Bible pages are copies of the originals.

Contributed by Kathy Davis, KDavis63@aol.com

Page 1: Holy Matrimony

Page 2: Births

Page 3: Marriages

Page 4: Deaths

Elizabeth Pensell See 4th 1596, Born april 15th 1861 Elizabeth Deague: James Franklin Born 2006 ch 1826 Matthias Russell William Oliver Russell Born January 14th 1848 Born June 16th 1868 John Robert Sussell 1 Bon Oct 23rd 1853 George Washington Pussell Wood November 26th 1808