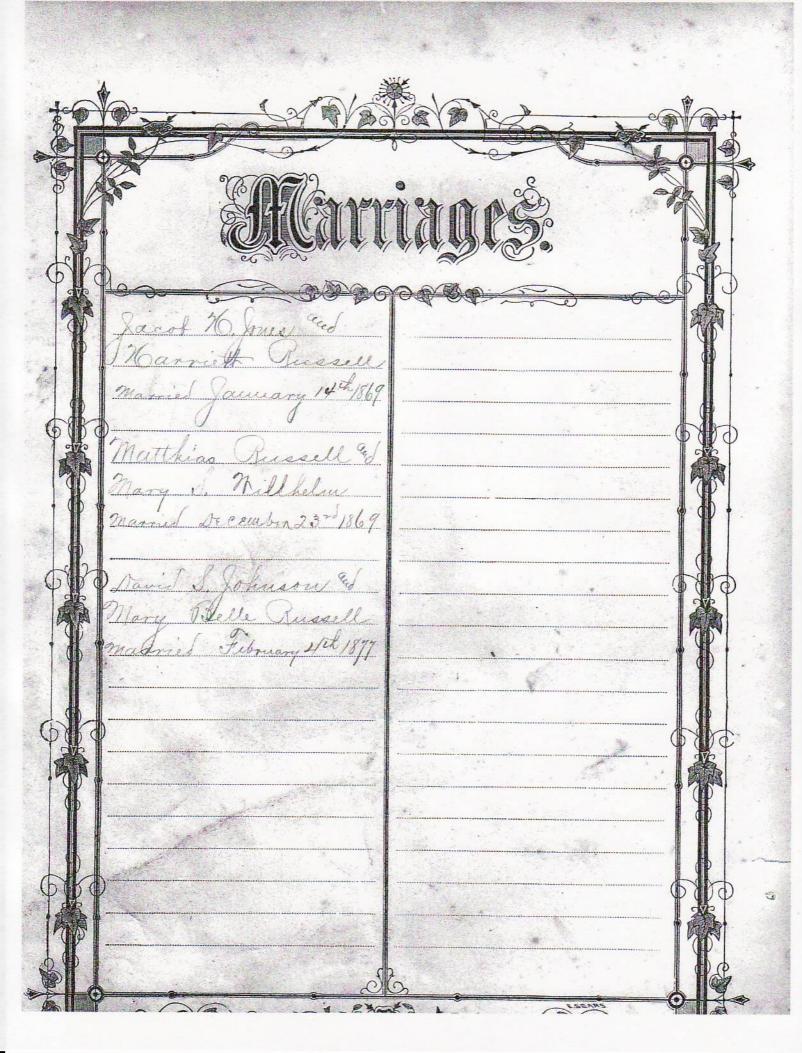

The Bible pages are copies of the originals.

Contributed by Kathy Davis, KDavis63@aol.com

Page 1: Holy Matrimony

Page 2: Births

Page 3: Marriages

Page 4: Deaths

Elizabeth Pensell See 4th 1596, Born april 15th 1861 Elizabeth Deague: James Franklin Born 2006 ch 1826 Matthias Russell William Oliver Russell Born January 14th 1848 Born June 16th 1868 John Robert Sussell 1 Bon Oct 23rd 1853 George Washington Pussell Wood November 26th 1808