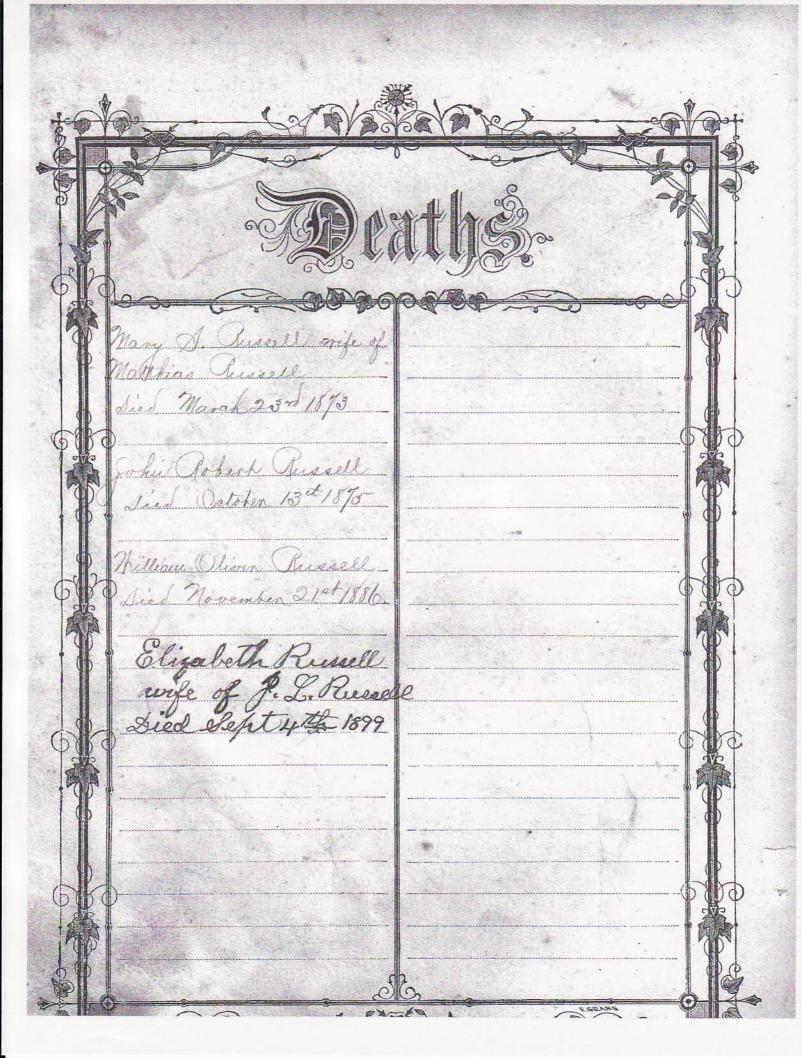

The Bible pages are copies of the originals.

Contributed by Kathy Davis, KDavis63@aol.com

Page 1: Holy Matrimony

Page 2: Births

Page 3: Marriages

Page 4: Deaths

Elizabeth Pensell See 4th 1596, Born april 15th 1861 Elizabeth Deague: James Franklin Born 2006 ch 1826 Matthias Russell William Oliver Russell Born January 14th 1848 Born June 16th 1868 John Robert Sussell 1 Bon Oct 23rd 1853 George Washington Pussell Wood November 26th 1808