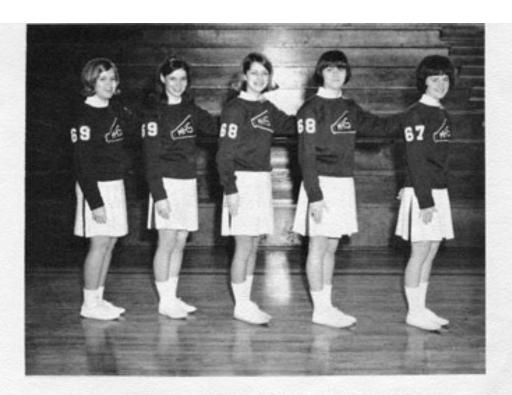

T. Gill

Stewart

Front row-

G. Pugh B. Pugh

Clow

Bartlow R. Gill

West

Varsity Cheerleaders - Woody, Machledt, Rierden, Weir, Rennick