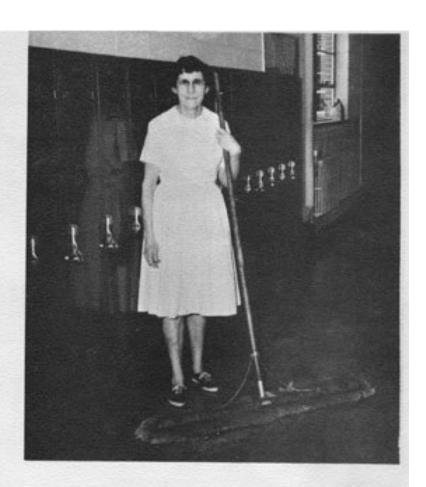

#### DEDICATION

We, the Student Council of Montezuma High School, dedicate this Annual to the student body of Montezuma High School and Grade School.

Mr. Mathas -High School Principal

Mr. Gideon -Grade School Principal Ruth McCalmet-Custodian