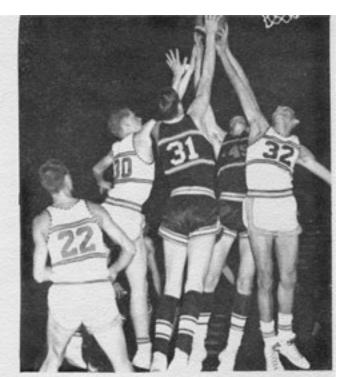

Varsity Basketball Team - T. Gill, Rierden, G. Pugh, Bartlow, Morris, Clow, B. Pugh, Thompson, Machledt, R. Gill. Student Managers: Grimes, Bowman

Reserve Basketball Team - Busenbark, Sherrill, Wilhite, Sanders, Pfeifer, Hamke, Dodds, Stewart. Coach: Mr. Booe. Student Manager Bowman.