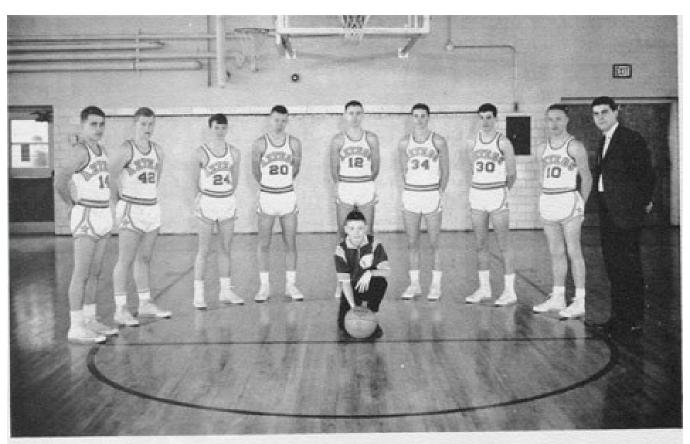

Varsity Basketball Team - T. Gill, Rierden, G. Pugh, Bartlow, Morris, Clow, B. Pugh, Thompson, Machledt, R. Gill. Student Managers: Grimes, Bowman

Reserve Basketball Team - Busenbark, Sherrill, Wilhite, Sanders, Pfeifer, Hamke, Dodds, Stewart. Coach: Mr. Booe. Student Manager Bowman.