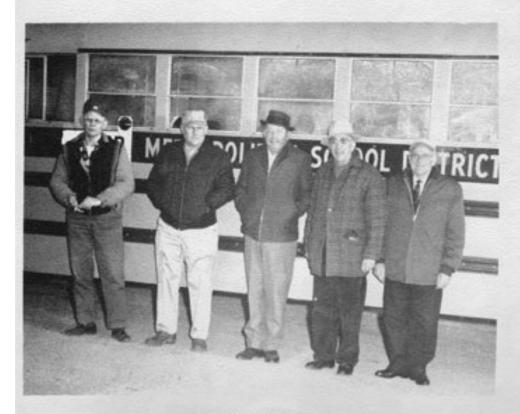

Bus Drivers -Walters Myers Bartlow Plank Cox

Linda Stalker

Thomas Booe

Rowena Bradburn

Jerry Hodge