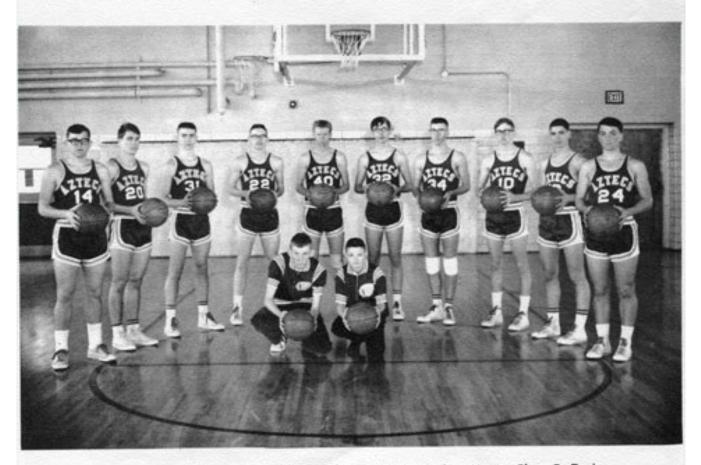

Varsity Basketball Team - T. Gill, Rierden, G. Pugh, Bartlow, Morris, Clow, B. Pugh, Thompson, Machledt, R. Gill. Student Managers: Grimes, Bowman

Reserve Basketball Team - Busenbark, Sherrill, Wilhite, Sanders, Pfeifer, Hamke, Dodds, Stewart. Coach: Mr. Booe. Student Manager Bowman.