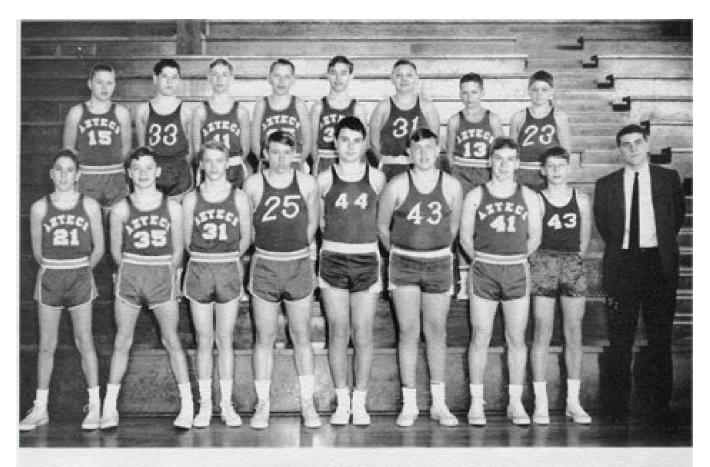

Varsity Basketball Team - T. Gill, Rierden, G. Pugh, Bartlow, Morris, Clow, B. Pugh, Thompson, Machledt, R. Gill. Student Managers: Grimes, Bowman

Reserve Basketball Team - Busenbark, Sherrill, Wilhite, Sanders, Pfeifer, Hamke, Dodds, Stewart. Coach: Mr. Booe. Student Manager Bowman.