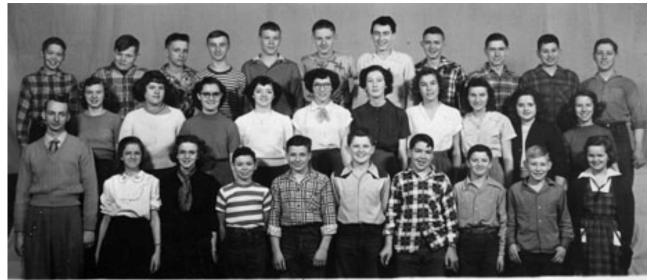

### 9th GRADE

#### Top Row:

Ray Payton, Gib Lawson, Dane Delp, Charles Wilhelm, Jim Border, Ronnie Bauman, Bob Morris, Jerry Johns, Don Hayworth.

#### Middle Row:

Robert Jones, Bob Watts, Jay Payton, Jerry Upp, Joe Boswell, Bob Knoblett, Bob Keller, Lucille German.

#### Bottom Row:

Alice DeBaun, Marlene Plank, Ann Burke, Grace Freeman, Joyce Harvey, Kathryn Coddens, Patty Wheeler.

8<sup>th</sup> Grade

Tiger Team

7<sup>th</sup> Grade