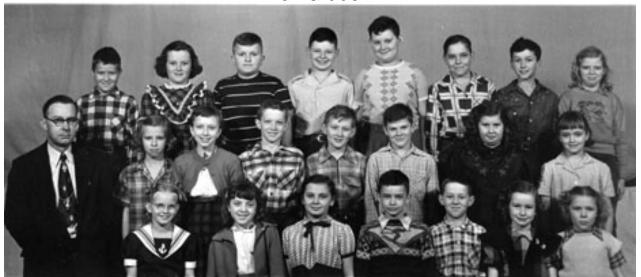

## 5th GRADE

#### Top Row:

James Perry Johns, Dolores Skelton, John Hochhalter, Eddie Mack, Richard Penn, Richard Manwaring, James Summers, Linda Morgon.

#### Middle Row:

Nancy Kellar, Betty Smith, Joe Rose, Dean Gallahue, John Jones, Betty Williams, Patty Roberts.

#### Bottom Row:

Carolyn Rennick, Shirley German, Nancy DeBaun, Larry Bartlett, John Payton, Janet Bradfield, Marian Sue Taylor.