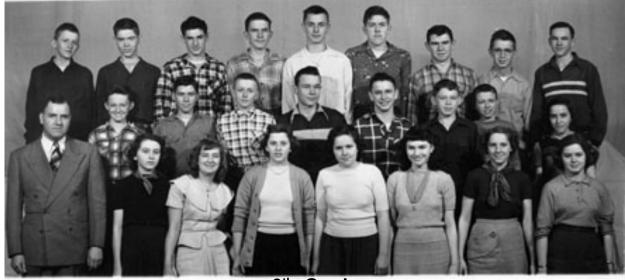

#### 10th GRADE

#### Top Row:

David Roberts, Don Keller, Bob Kelsey, Gail Edwards, Artie Smith, Fred Clow, Johnny Ryan, Charles Blackford.

#### Middle Row:

Joan Plank, Max Watts, Robert Jones, DeElda Payton, Don Williamson, Howard Dee Smith, Dixie Daniels, Lillian Varvel.

#### Bottom Row:

Laura Lou Skeeters, Barbara Wilburn, Marilyn Philips, Dixie Whitten, Carolyn Davis, Carol Sue Burgett, Joan Rennick.