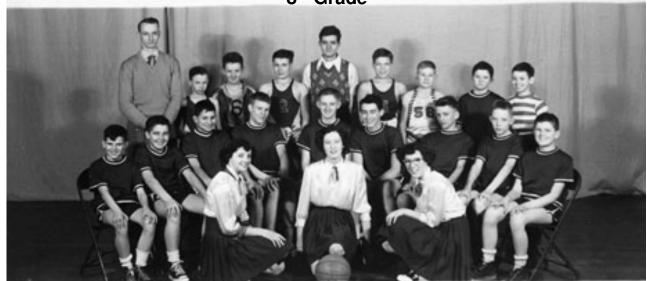

#### TIGER TEAM

#### Top Row:

Mr. Nicoson, Dick Keller, Glenn Doan, Donnie Smith, Clifford Watts, Keith Thomas, Cecil Blackburn, Jim Morris, Kenny Cox.

#### Bottom Row:

Billy Joe Thompson, Bob Marlott, Don Daniels, Richard Pitman, Darrell Crothers, Vick Edwards, Ray McMasters, Jim Border, Jim Rose.

#### CHEER LEADERS

Joan Dooley, Nancy Millikan, Mary Vibbert.