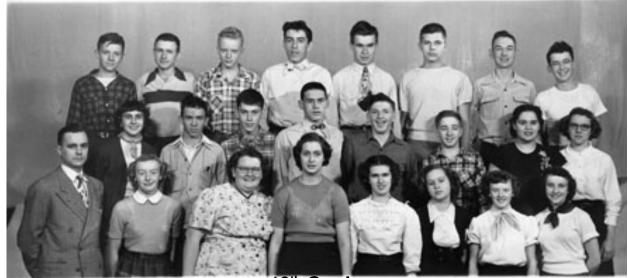

#### 11th GRADE

#### Top Row:

Gene Havey, Warren Adams, Morris Krout, Pat Flynn, Larry Wittenmyer, John McMasters, Don Thompson.

#### Middle Row:

Barbara Donie, Laura Lou Hochhalter, Shirley DeBaun, John Peer, Barbara Lewis, June Delp.

#### Bottom Row:

Joan Bennett, Anita Gill, Beverly McClain, Velma Sherrill.