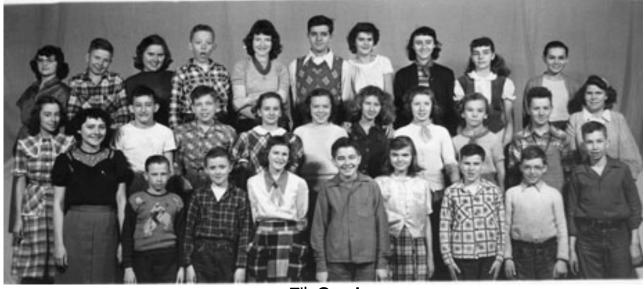

#### 8th GRADE

#### Top Row:

Tom Jones, Bob Billings, Roy McMasters, David Hines, Dick Pitman, Darrel Crothers, Victor Edwards, Scotty Bobo, Roland Wilderman, Don Daniels, Ed Norman.

#### Middle Row:

Mary Belle Watts, Sue Freeman, Beverly Garrett, Joan Dooley, Mary Vibbert, Nancy Millikan, Shirley Manwaring, Jadine Warren, Eula Mae Thorp, Mary Martha Thomas.

#### Bottom Row:

Martha Rennick, Barbara Hayworth, Kenny Cox, Don Smith, Jim Rose, Melvin Griffin, Jim Morris, Cecil Blackburn, Joan Phillips.