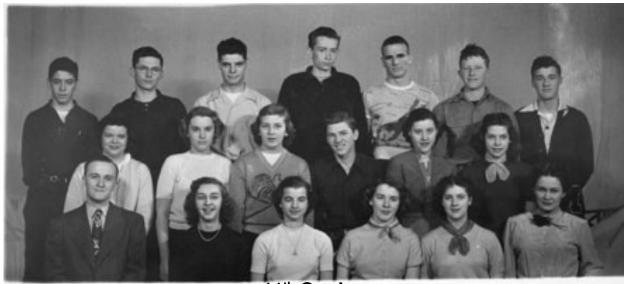

#### 11th GRADE

#### Top Row:

Gene Havey, Warren Adams, Morris Krout, Pat Flynn, Larry Wittenmyer, John McMasters, Don Thompson.

#### Middle Row:

Barbara Donie, Laura Lou Hochhalter, Shirley DeBaun, John Peer, Barbara Lewis, June Delp.

#### Bottom Row:

Joan Bennett, Anita Gill, Beverly McClain, Velma Sherrill.