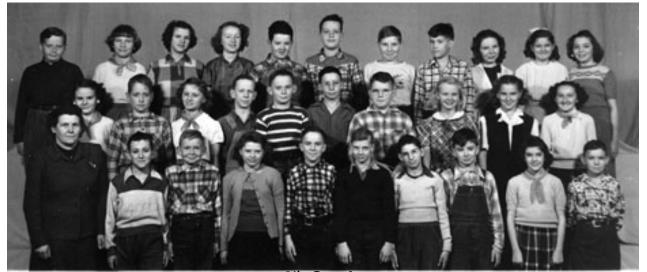

#### 7th GRADE

#### Top Row:

Ruth Broady, Leroy Wilburn, Iris Lewis, Jim Burke, Judy Harvey, Clifford Watts, Rosie Hiddle, Patty McKeown, Lillian Bennett, Bob Flynn.

#### Middle Row:

Mary Wilderman, Raymond Harper, Keith Thomas, Margaret Haworth, Phyllis McFall, Violet Market, Martha Adams, Nancy Fortner, Glenn Ray Doan, Mary Ann Hutson.

#### Bottom Row:

Dick Keller, Stanley Roberts, Virginia German, Bob Marlott, Margaret Watts, Billy Joe Thompson, Bill Tibbet, Bob Market.

6th Grade

5<sup>th</sup> Grade

4th Grade