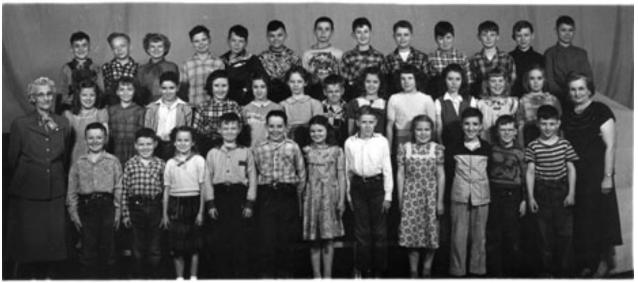

#### 4th GRADE

#### Top Row:

Frankie Dickens, James Beach, Eleanor Naylor, Danny Blackford, Larry Bartlow, Dale Wheeler, Danny Clark, James White, Billy Blackburn.

#### Middle Row:

Teacher, Miss Athern, Nadien Estes, Judith Williamson, Harold Watts, Mary Jane Short, Kay Lynne Keller, Barbara Arterburn, Larry Manwarning, Beverly Jenkins, Karen Dart, Neva Bush, Judy Sue Lawson, Brenda Watts, Mrs. Welsh.

#### Bottom Row:

Larry Rohr, Gaylen Knoblett, Sandra Rennick, Donnie Upp, Joe Ray McCalment, Mary Katherine Hill, Dennis Morgan, Kay Hutson, Jimmy Vibbert, Mickey Burgett, Ronnie Mack.