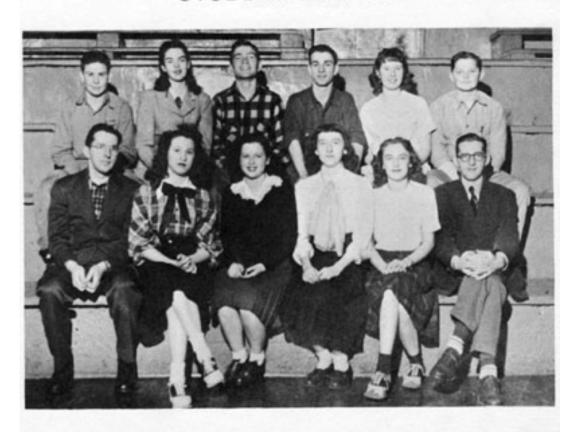

## SENIOR CLASS PLAY

The Class of '48 presented a class play, "In Again! Out Again! ", to a very appreciative audience the night of February 12th. This howlingly funny comedy of misunderstandings was played by the following cast:

| Mrs. Quick, who runs a rooming-house Mildred Alexander |
|--------------------------------------------------------|
| Almira, her maid Dorothy Wilburn                       |
| Waldo, her fueding husband                             |
| Candy, their daughter Margie Cummins                   |
| Honey, a student with brilliant ideas Lois Smith       |
| Noah Wiggins, a neighbor Sam Garrard                   |
| Professor Walter Meade, an archaeologist Charles Smith |
| Henry Hall, a business man Bill Marshall               |
| Aunt Dodie, Honey's wealthy aunt Barbara Culp          |
| Lynn Lane, a model Betty Keller                        |
| Dr. Hattie Honk, a chiropractor Barbaralea Wilderman   |