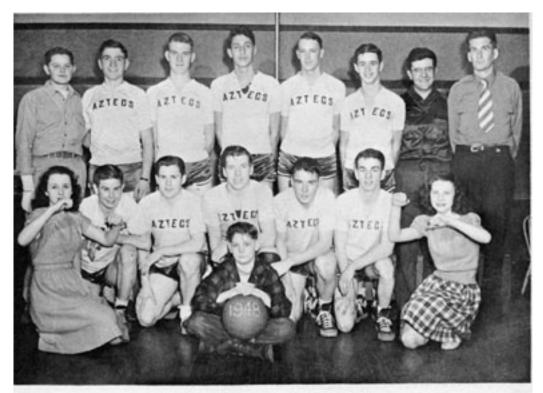

|
| Almira, her maid Dorothy Wilburn                       |
| Waldo, her fueding husband                             |
| Candy, their daughter Margie Cummins                   |
| Honey, a student with brilliant ideas Lois Smith       |
| Noah Wiggins, a neighbor Sam Garrard                   |
| Professor Walter Meade, an archaeologist Charles Smith |
| Henry Hall, a business man Bill Marshall               |
| Aunt Dodie, Honey's wealthy aunt Barbara Culp          |
| Lynn Lane, a model Betty Keller                        |
| Dr. Hattie Honk, a chiropractor Barbaralea Wilderman   |

## WHO'S WHO CONTEST



**SCHOLARSHIP** 



ART



MUSIC







LOOKS

## GUESS WHO?



















JUNIORS



**FRESHMEN** 



**SOPHOMORES** 



STUDENT COUNCIL



ANNUAL STAFF



**CHORUS** 



BAND



VARSITY BASKETBALL



VARSITY BASEBALL