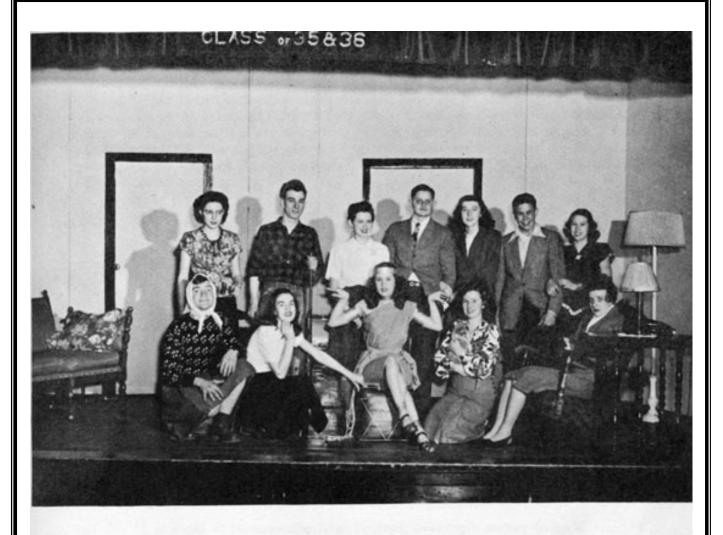

## SENIOR CLASS PLAY

The Class of '48 presented a class play, "In Again! Out Again! ", to a very appreciative audience the night of February 12th. This howlingly funny comedy of misunderstandings was played by the following cast:

| Mrs. Quick, who runs a rooming-house Mildred Alexander |
|--------------------------------------------------------|
| Almira, her maid Dorothy Wilburn                       |
| Waldo, her fueding husband                             |
| Candy, their daughter Margie Cummins                   |
| Honey, a student with brilliant ideas Lois Smith       |
| Noah Wiggins, a neighbor Sam Garrard                   |
| Professor Walter Meade, an archaeologist Charles Smith |
| Henry Hall, a business man Bill Marshall               |
| Aunt Dodie, Honey's wealthy aunt Barbara Culp          |
| Lynn Lane, a model Betty Keller                        |
| Dr. Hattie Honk, a chiropractor Barbaralea Wilderman   |