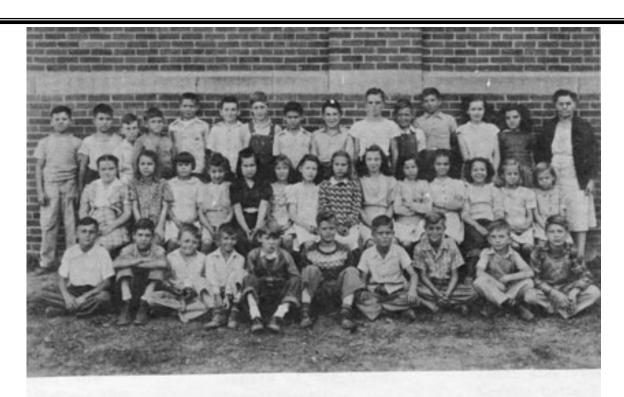

# FIFTH AND SIXTH GRADE

Teacher: Mrs. Edna Baldwin

Wayne Fisher
Kenneth Smith
Earl Sours
Donald Nowling
Harry Kelsheimer
Gaylord Shull
Donald Max Ross
Lyle Ray Myers
Jerry Nevins
Duane Thomas
Vivian Williams
Shirley Wittenmyer
Mary Margaret Stevens
Bette Snider

Zetta Belle Moore
June Stevens
Lorna Harpold
Esther Smith
Evalena Shockency
Sharon Cohen
Carol Gaines
Barbara Lee Myers
Olive Imogene Wilson
Clara Alice Wilson
Gordon Guoli
John McGriff
Richard Dale Smith

Lewis McElheny
Jack Cooke
Robert Ray Lewis
Alvin Maxfield
Joe D. Hodge
Richard Ray Young
Garry Mankin
James Terry
Donald McIntyre
Francis Perry
Mary Beckleheimer
James Hill
James Sills