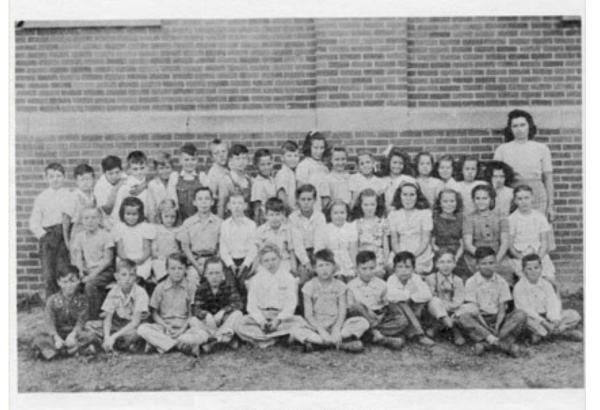

## FOURTH AND FIFTH GRADES

Teacher: Mrs. Helen Bill

Johnny Stevens John Chester Doan Jackie Paul Turbeville Tommy Terry Ernest Smith Ronnie Lee Cohen David Max Jones
James Smith
John Earl Capps
Kenneth Carlin
Louise Fisher
Peggy Thomas
Jay Carroll
David Bennett
Ray Carroll
Vachel Kashon
Ann Kay Smith
Susan Hill

Raymond Falls
Patty Davis
Nancy Rae Blacketer
Marcia Newman
Velma Davis
Jimmy Bennett
Jackie Lynn Williams
Lonny Anglin
Joe Dale Brown
Jackie Dee Smith
Malcom Wildman
Chester Lawson

Jimmy Simmons
Ivan Doan
Robert Hubbard
Tom Hodge
Marilyn Doan
Rosalie Decker
Patty Wittenmyer
Erma Hardesty
Roberta Wittenmyer
Ramona Ford
Kay Carroll
Betty Lee