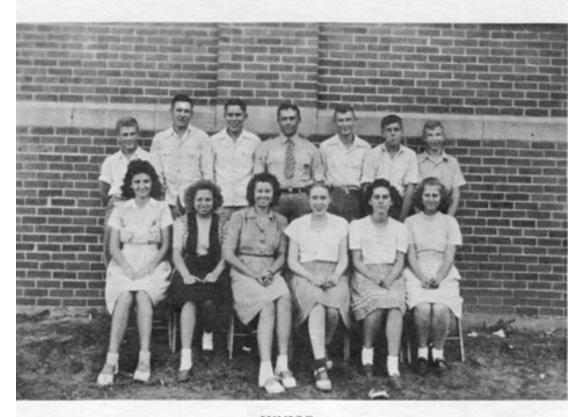

#### SOPHOMORE

Sponsor: Mr. John Fortner

Jackie Leintz
Ray Nevins
Dick McArty
John Harmon
Winona Hoke
Thelma McGreary
Elizabeth Haughee
Peggy Walters

Sonia Hodge
Wanda Cunningham
Wilma McCool
Dorothy Lee
Jeanette Wolfe
Barbara Wildman
Bob Byers
Eugene McDermott

Douglas Birch Rex Smith Bob Sills Bob Smith Nell Rose Brown Patty Robertson Madonna Anglin