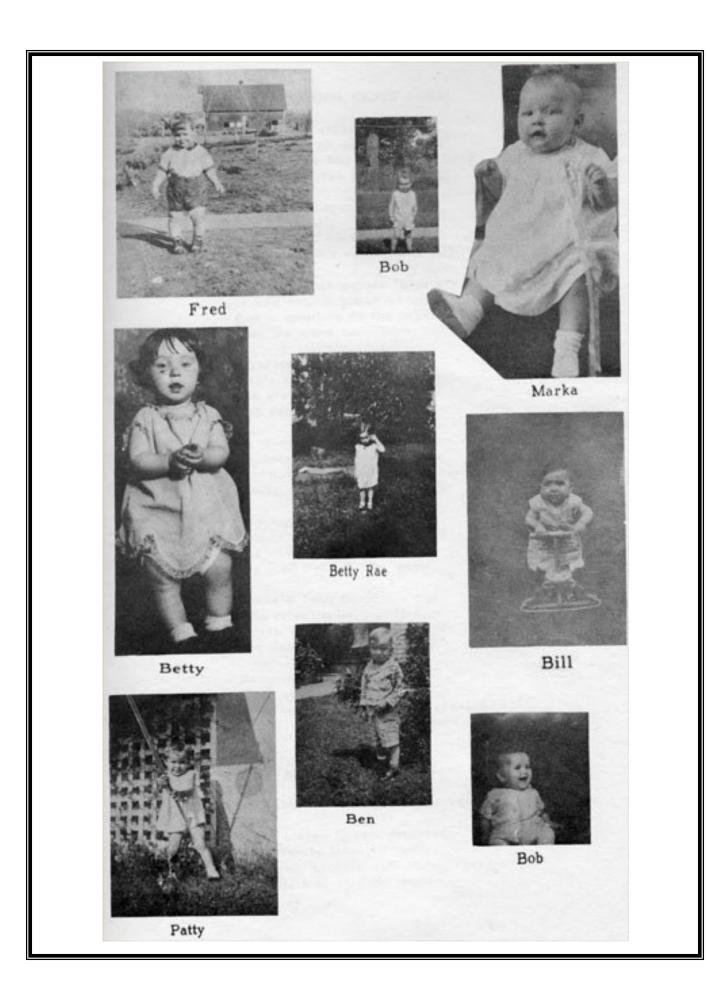

# 1947 Mecca School Annual

Note: The images in this document came from a 1947 Mecca Annual owned by Marka Presslor, Rockville, Indiana. The images were scanned and compiled in September 2007 by Mike Lewman, <a href="mailto:mblewman@yahoo.com">mblewman@yahoo.com</a>, Montezuma, Indiana.