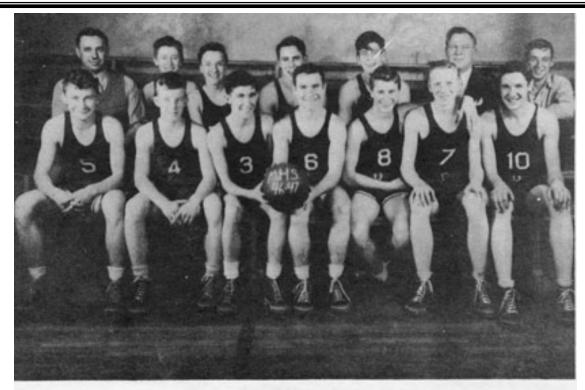

Cohen
Carol Gaines
Barbara Lee Myers
Olive Imogene Wilson
Clara Alice Wilson
Gordon Guoli
John McGriff
Richard Dale Smith

Lewis McElheny
Jack Cooke
Robert Ray Lewis
Alvin Maxfield
Joe D. Hodge
Richard Ray Young
Garry Mankin
James Terry
Donald McIntyre
Francis Perry
Mary Beckleheimer
James Hill
James Sills

#### SEVENTH GRADE

Sponsor: Miss Mary Crooks

Charles Decker
Lenoard Beckleheimer
Donald Kelsheimer
Harold Wittenmyer
Frank Brown
Benny Ross
Dale Davis
Edward Decker
Kenneth Carroll
Ronald Doan
Addison McCreary

Patricia Andrews
Barbara Guoli
Beverly Hoke
Mary Lou Taylor
Mary Lee
Myron Myers
Junior Dye
Kenneth Cohen
Edgar Marlar
Myrtle Ann Bennett

Donna Byers
Elsie Marlar
Delbert DeArmond
Ned Funkhouser
Eugene Eup
Carolyn Chaplain
Zelda Ross
Alice Harmon
Nancy Gaines
Katherine Capps



BASKETBALL TEAM



YELL LEADERS