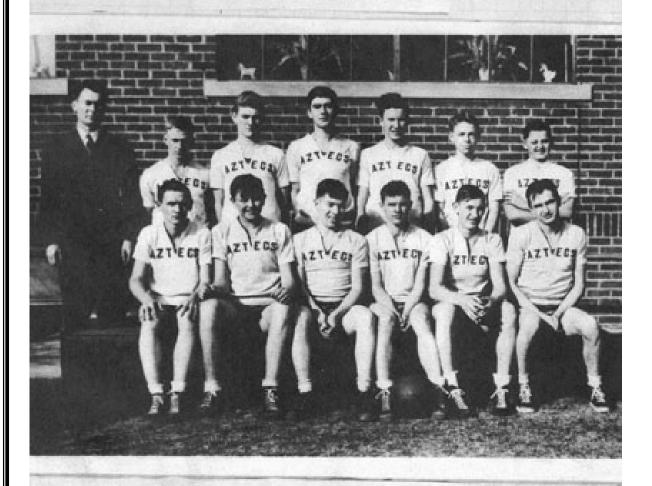

### 1945-46 Montezuma School Annual Part 2

Note: This annual is housed in the Montezuma Public Library, Montezuma, IN. Images were scanned by Mike Lewman, September 2007.

CHEER LEADERS

BASKETBALL TEAM

BASKETBALL TEAM

#### GIRL'S ATHLETICS

Coach......Mrs. Insley Student Mgr...Peggy Jo Smith Ass. Mgr.....Prances Payton

The girls started the season by playing basketball. The first game was played with Marshall at Montezuma. The first team girls won their game by the score of 25-6, second team 37-11. The girls will play Green Township Thursday, January 31, 1946, in Montezums High School Gym. The members on the Basketball team are as following:

Alice Gayle Welch Doris Phillips Betty Myers Alice Mae Morris Betty Featherston Mary K. Norman Virginia Cole Margaret Cummins Barbara Culp Charlotte Watts Thelma Milligan Dorothy Wilburn Martha Lou Antey Lou Ann Montegomery June Rennick Martha Jackman Annalee Thomas

The schedule of our Basketball games for this year:

| Green TownshipJan. | 31. | 1946Here   |
|--------------------|-----|------------|
| MarshallDec.       | 18, | 1945Here   |
| Green TownshipFeb. | 7.  | 1946 There |
| KingmanPeb.        |     |            |
| KingmanPeb.        |     |            |
| AlumniFeb.         |     |            |

Games Won

Games Lost

The girls receiving sweaters this year are:

Alice Welch Virginia Cole
Betty Myers Alice Mae Worris
Peggy Smith

The girls are planning on having a track team this year. The track team will probably be composed of those who played on the Basketball Team.