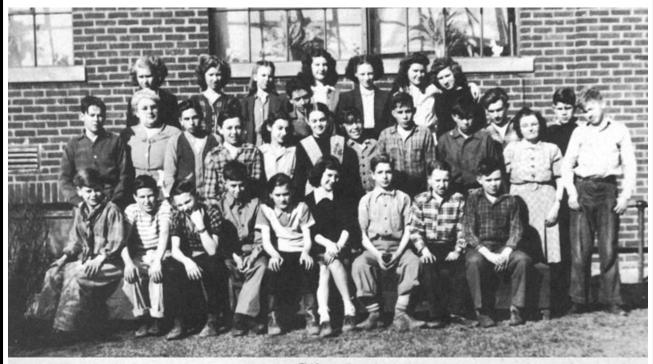

### 1945-46 Montezuma School Annual Part 2

Note: This annual is housed in the Montezuma Public Library, Montezuma, IN. Images were scanned by Mike Lewman, September 2007.

CHEER LEADERS

BASKETBALL TEAM

BASKETBALL TEAM

#### GIRL'S ATHLETICS

Coach......Mrs. Insley Student Mgr...Peggy Jo Smith Ass. Mgr.....Prances Payton

The girls started the season by playing basketball. The first game was played with Marshall at Montezuma. The first team girls won their game by the score of 25-6, second team 37-11. The girls will play Green Township Thursday, January 31, 1946, in Montezums High School Gym. The members on the Basketball team are as following:

Alice Gayle Welch Doris Phillips Betty Myers Alice Mae Morris Betty Featherston Mary K. Norman Virginia Cole Margaret Cummins Barbara Culp Charlotte Watts Thelma Milligan Dorothy Wilburn Martha Lou Antey Lou Ann Montegomery June Rennick Martha Jackman Annalee Thomas