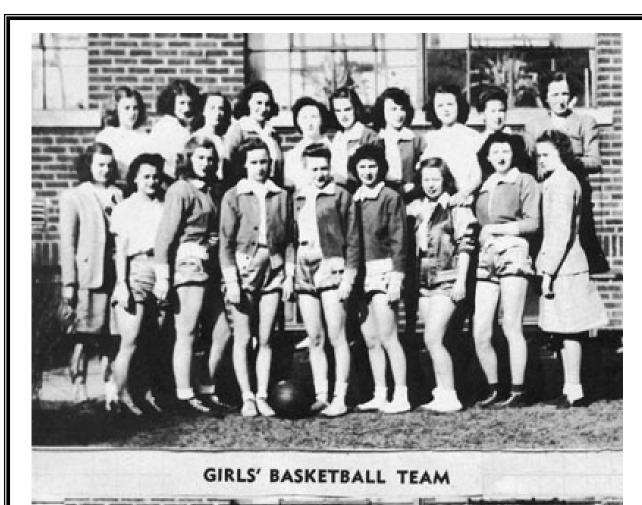

#### GIRL'S ATHLETICS

Coach......Mrs. Insley Student Mgr...Peggy Jo Smith Ass. Mgr.....Prances Payton

The girls started the season by playing basketball. The first game was played with Marshall at Montezuma. The first team girls won their game by the score of 25-6, second team 37-11. The girls will play Green Township Thursday, January 31, 1946, in Montezums High School Gym. The members on the Basketball team are as following:

Alice Gayle Welch Doris Phillips Betty Myers Alice Mae Morris Betty Featherston Mary K. Norman Virginia Cole Margaret Cummins Barbara Culp Charlotte Watts Thelma Milligan Dorothy Wilburn Martha Lou Antey Lou Ann Montegomery June Rennick Martha Jackman Annalee Thomas

Games Won

Games Lost

The girls receiving sweaters this year are:

Alice Welch Virginia Cole
Betty Myers Alice Mae Worris
Peggy Smith

The girls are planning on having a track team this year. The track team will probably be composed of those who played on the Basketball Team.