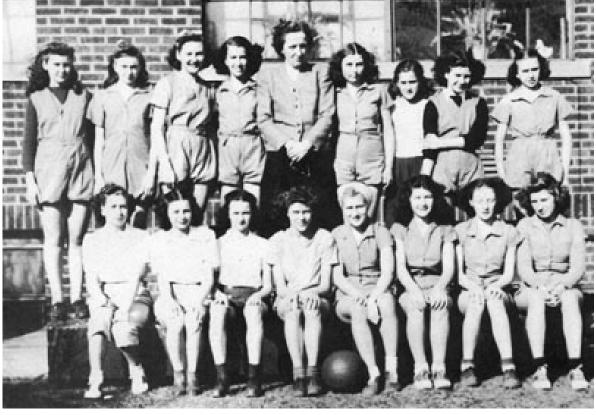

#### GIRL'S ATHLETICS

Coach......Mrs. Insley Student Mgr...Peggy Jo Smith Ass. Mgr.....Prances Payton

The girls started the season by playing basketball. The first game was played with Marshall at Montezuma. The first team girls won their game by the score of 25-6, second team 37-11. The girls will play Green Township Thursday, January 31, 1946, in Montezums High School Gym. The members on the Basketball team are as following:

Games Won

Games Lost

The girls receiving sweaters this year are:

Alice Welch Virginia Cole
Betty Myers Alice Mae Worris
Peggy Smith

The girls are planning on having a track team this year. The track team will probably be composed of those who played on the Basketball Team.