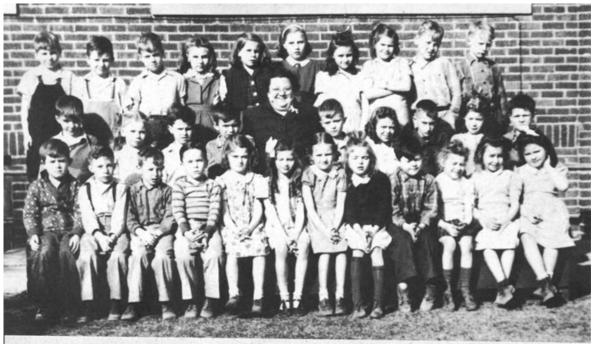

# 6th Grade

6th. Grade Lucetta Frankeburger-Teacher

Warren Adams
Alice Beach
Jack Beck
Joan Bennett
Priscilla Blue
Dixie Lou Daniels
Shirley DeBaun
June Delp
John Foley
Leroy German
Anita Gill
Laura Lou Hochalter

Duane Johnson
Donald Keller
Paul Lawson
Maxine Alexander
Rose Lee Brown
Leona German
Alice Gill
Hubert Hann
Donald Harvey
Lorena Stabler
Barbara Lewis
Leon Mathas

Beverly McClain
Max Dale Nickle
Jimmy Peterson
Velma Sherrill
Artie Smith
Donald Smith
Donald Thompson
Donald Vibbert
Larry Wittenmyer
Barbara Woody
Wallace Hunt
Blanche Doty