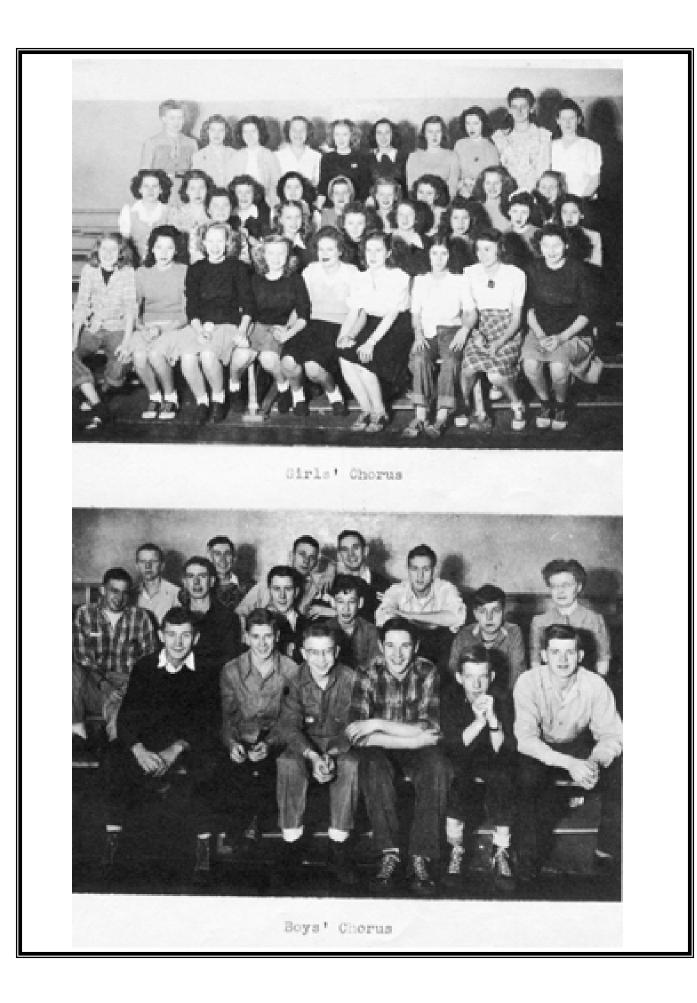

eter Ralph ayne Marlar Harold Dale Harpold Richard Pollard Harris Keith Zarhar Richard Tyler Charles Fellows Connie Rex Kashon



## FIRST GRADE

# Teacher: Mrs. Elma E. Naselroad

Janice Simmons Vicki Myers Janell Smith Bonnie Blacketer Jerry Walters Kenneth Pollard Sharon Whittenmyer Jerry Fisher Nedra Cohen

Faye Kiger Jo Etta Young Milly Smith Bonnie Falls Robert Kelsheimer Lois Gossett Sandra McCreary Dicky Smith Sandra Smith Eddie Hill John Robertson Loretta Terry Larry Wirth Judy Vestal Sarah Wilson Shirley Decker Joe Sills Richard Vanhock



FIRST TEAM

Kennie Brown Junior Naughgle Joe Nowling Joe Nurphy

Dale Andrew Ira Paul Maurey Joe Harrison Ted NoArty

Coach: Mr. Whalbring



Senior boys who received honor sweaters: Dals Andrew, Kennie Brown, Joe Murphy, and Joe Nowling.









YELL LEADERS Fatty Cocke Norma Jean LaFrees Madonna Carroll



Mrs. Whalbring Senior Sponsor Annual Sponsor



Harvest Queen Rosemary Murphy



## ANNUAL STAFF

Editor---Joe Nurphy Class Editor---Kennie Brown Art Editor---Janet Leman Secretary---Joan Nurphy Activity Editor---Nartha Smith Athletic Editor---Joe Nowling Business Manager---Leah Persinger Assistant Editor---Dorothy Eartley Advertising Manager---Dale Andrew