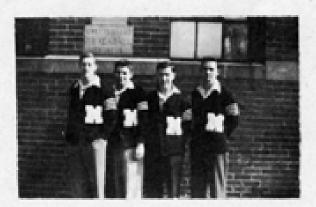

FIRST TEAM

Kennie Brown Junior Naughgle Joe Nowling Joe Nurphy

Dale Andrew Ira Paul Maurey Joe Harrison Ted NoArty

Coach: Mr. Whalbring

Senior boys who received honor sweaters: Dals Andrew, Kennie Brown, Joe Murphy, and Joe Nowling.