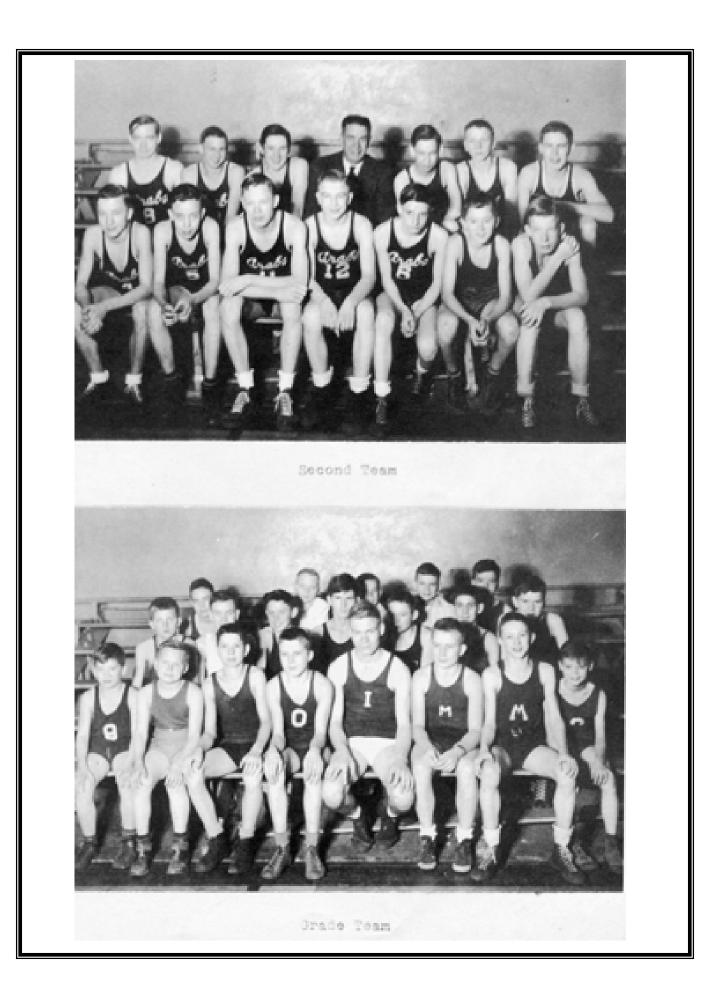

lacketer Ralph ayne Marlar Harold Dale Harpold Richard Pollard Harris Keith Zarhar Richard Tyler Charles Fellows Connie Rex Kashon



## FIRST GRADE

# Teacher: Mrs. Elma E. Naselroad

Janice Simmons Vicki Myers Janell Smith Bonnie Blacketer Jerry Walters Kenneth Pollard Sharon Whittenmyer Jerry Fisher Nedra Cohen

Faye Kiger Jo Etta Young Milly Smith Bonnie Falls Robert Kelsheimer Lois Gossett Sandra McCreary Dicky Smith Sandra Smith Eddie Hill John Robertson Loretta Terry Larry Wirth Judy Vestal Sarah Wilson Shirley Decker Joe Sills Richard Vanhock



FIRST TEAM

Kennie Brown Junior Naughgle Joe Nowling Joe Nurphy

Dale Andrew Ira Paul Maurey Joe Harrison Ted NoArty

Coach: Mr. Whalbring



Senior boys who received honor sweaters: Dals Andrew, Kennie Brown, Joe Murphy, and Joe Nowling.









YELL LEADERS Fatty Cocke Norma Jean LaFrees Madonna Carroll



Mrs. Whalbring Senior Sponsor Annual Sponsor



Harvest Queen Rosemary Murphy



## ANNUAL STAFF

Editor---Joe Nurphy Class Editor---Kennie Brown Art Editor---Janet Leman Secretary---Joan Nurphy Activity Editor---Nartha Smith Athletic Editor---Joe Nowling Business Manager---Leah Persinger Assistant Editor---Dorothy Eartley Advertising Manager---Dale Andrew