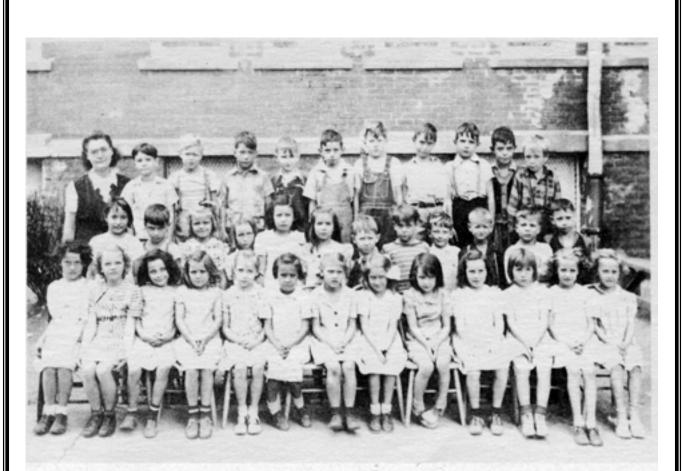

#### SECOND GRADE

Teacher: Mrs. Theades Stutler

Judith Ann Hord Gloria McCool Janet Meese Genevieve Meese Wandalene Hutson Lavonna Wittenmyer Linda Lou Ross Mary Louise Maxfield Loretta Mae Moore Sharon Capps Sue Ann Davis Rowena Mae Cox

Beverly Rose Douglas Martha Louise Mc Griff Richard Myers Leonard Roccia Ralph Tayne Ma Lila Lee Whalbring Margaret Sowers Charlotte Dye Doris Ann Bartley Billy Jacks Leo Jordan Ronald Faul Glaze Harry Nicholas Smith Jimmy Myers Claude Junior Sower Sherry Gay Bill Carolyn Shafer Leo Jordan Jimmy Myers George Falls

Jerry Blacketer Ralph ayne Marlar Harold Dale Harpold Richard Pollard Harris Keith Zarhar Richard Tyler Charles Fellows Connie Rex Kashon