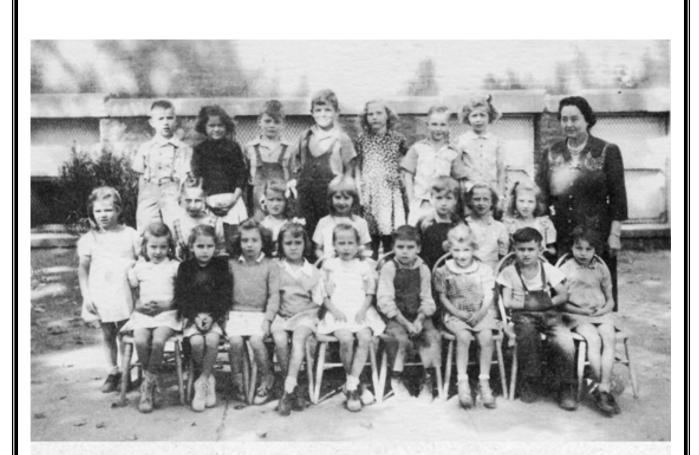

# Teacher: Mrs. Elma E. Naselroad

Janice Simmons Vicki Myers Janell Smith Bonnie Blacketer Jerry Walters Kenneth Pollard Sharon Whittenmyer Jerry Fisher Nedra Cohen

Faye Kiger Jo Etta Young Milly Smith Bonnie Falls Robert Kelsheimer Lois Gossett Sandra McCreary Dicky Smith Sandra Smith Eddie Hill John Robertson Loretta Terry Larry Wirth Judy Vestal Sarah Wilson Shirley Decker Joe Sills Richard Vanhock