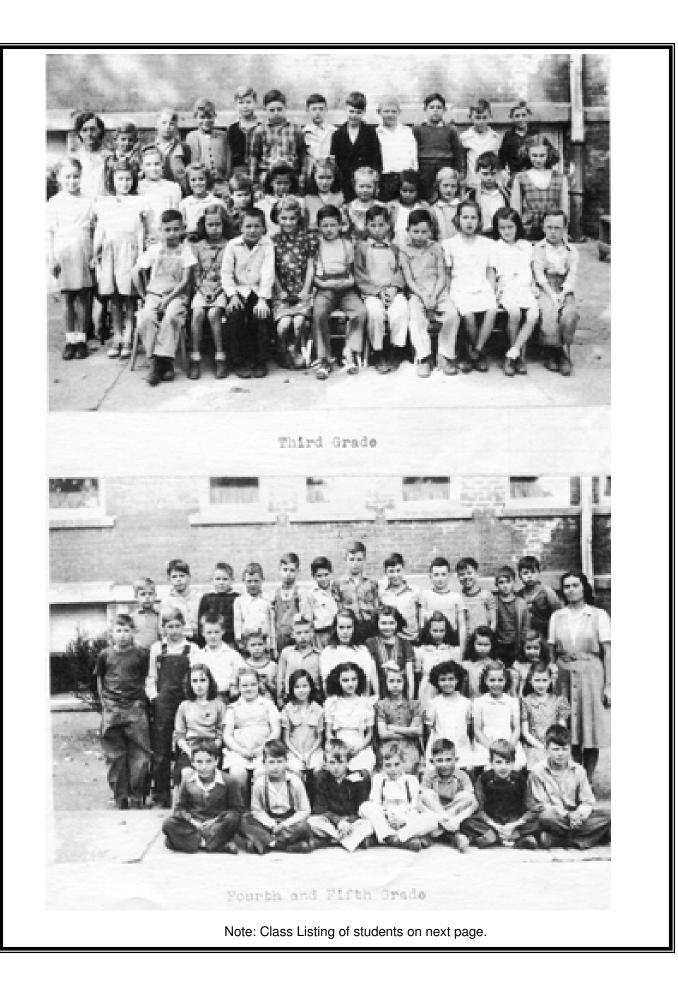

# THIRD & FOURTH GRADE

Teacher: Mrs. Elizabeth Taylor

James Simmons Jackie Williams Johnny Stevens Ronald Cohen Roberta Wittenmyer Betty Lee

Jackie Turbeville Nancy Blacketer Romona Ford Velma Davis

James Simmons Kay Von Carroll Jackie Dee Smith Marianna Owens Lackie Williams Jackie Dee Smith Marianna Owens Lackie Williams Jackie Dee Smith Marianna Owens Jackie Dee Smith Lackie Millie M Susan Hill Ann Kay Smith Louise Fisher Peggy Thomas Joseph Dale Brown Nellie McPheeters Lounte Angrin Bichard Dale S John Doan David Bennett James Bennett

Donny Nowling David Jones Lyle Myers Thomas Diehl

Donlad Farsons Ivan Doan Malcolm Wildman Tommy Terry Lonnie Anglin Richard Dale Smith John Doan

June Stevens Rosalie Decker James Sills Clara A. Wilson