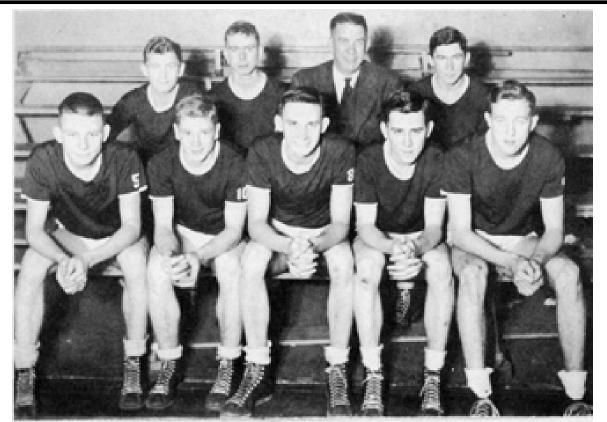

FIRST TEAM

Kennie Brown Junior Naughgle Joe Nowling Joe Nurphy

Dale Andrew Ira Paul Maurey Joe Harrison Ted NoArty

Coach: Mr. Whalbring

Senior boys who received honor sweaters: Dals Andrew, Kennie Brown, Joe Murphy, and Joe Nowling.