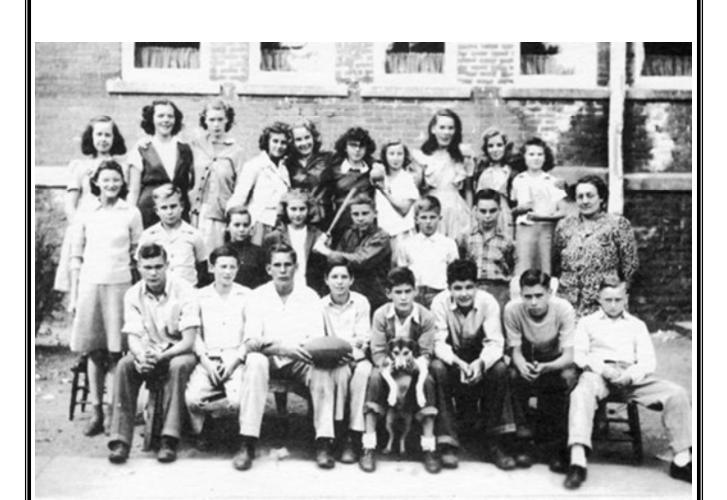

# SIGHTH GRADE

Teacher: Mrs. Grace Lewman

John Babyak Mdry Brown Peggy Capps Joan Clayton Marie Cunningham Mary Davis Arnold DeArmond Allen Dickey

Raymond Doan Patty Hoke Gerald Hutson Frances Kelsheimer Mary C. LaPrees Larry Mankin Dixie Maurey Carl Myers Shirley Myers Charles Newton Bobby Ross Peggy Staggs Victor Walters Mary Jo Whalbring Warren Eubank Bill Davis Jean Good

#### SEVENTH GRADE

#### Teacher: Mrs. Mabel Mendenhall

Tommy Akers Eygene Boswell Billy Joe Capps Glenda Coleman Billy Doan John Fisher Martha Gerrish Joe Gossett Shirley Crieve Mary Harpold

John Hill Delores Kashon James Lee Robert K. Mills Beverly Myers Joe Myers Tommy Naughgle Robert Falmer Robert Follard Lois Ratcliff Larry Ross Danny Sanders Burl Stevens Lois Thomas Mary Thomas Howard Tyler Darrel Walters Terry Wildman Loretta Williams Norma Jean Jordan