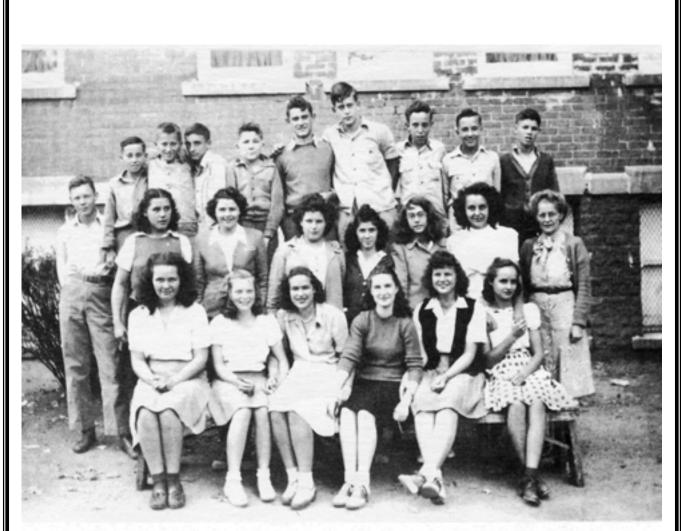

# SOPHONORES

Sponsor: Mrs. Reva Yocum

Margaret Akers Robert Bartley Lula D. Bennett Evelyn Boswell Fatty Brown Keith Cohen Lora J. Fisher Dale Gerrish Jack Harpold Helen Keen Eris Kiado Alton Marlar Ira F. Maurey

Pauline Mc Creary Junior Myers Edgar Naughgle Patty Preece Robert Smith Max Taylor

FRESHMEN

Teacher: Miss Mary Crooks

Madonna Anglin Douglas Birch Nell Brown Robert Byers Wanda Cunningham Wayne DeArmond John Harmon Elizabeth Haughee Sonia Hodge Winona Hoke Clyde Hutson Dorothy Lee Jackie Lientz Dick McArty Wilma McCool Thelma McCreary Eugene McDermott Ray Nevins Fatty Robertson Rex Smith Virgil Thomas Peggy Walters Barbara Wildman Jeanette Wolfe Robert Sills Robert Smith