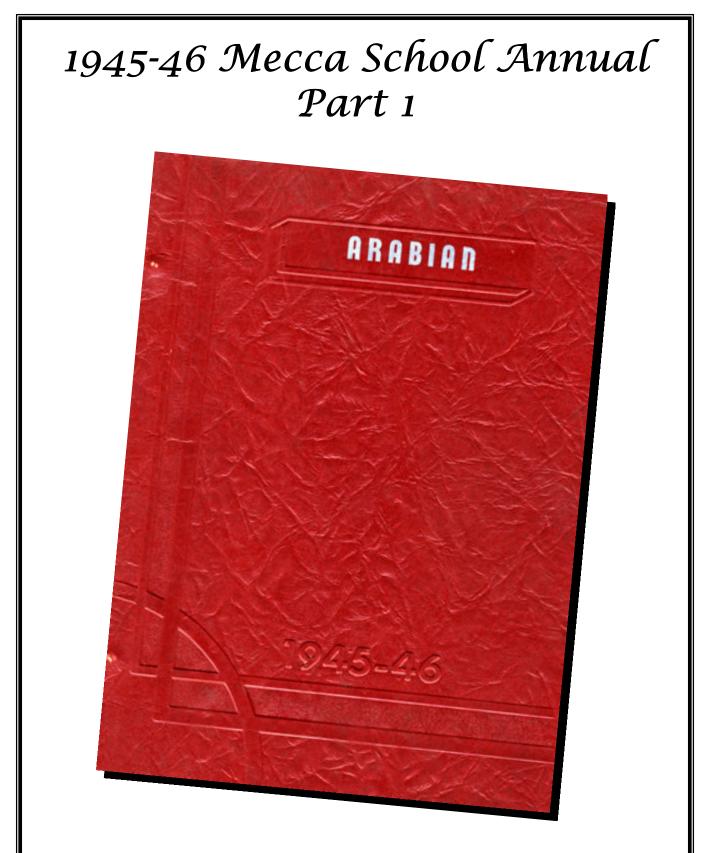

MECCA SCHOOL

| GRADE | TRACHERS  |
|-------|-----------|
| Mrs.  | Statler   |
| Ers.  | 8111      |
| Ers.  | Taylor    |
|       | Baselroad |
| TO.   | Løynan    |

HIGH SCHOOL TEACHERS Nr. Lewman Nrs. Lewman Nrs. Whalbring Nrs. Mondenhall Miss Crooks Nrs. Yocum Nr. Whalbring