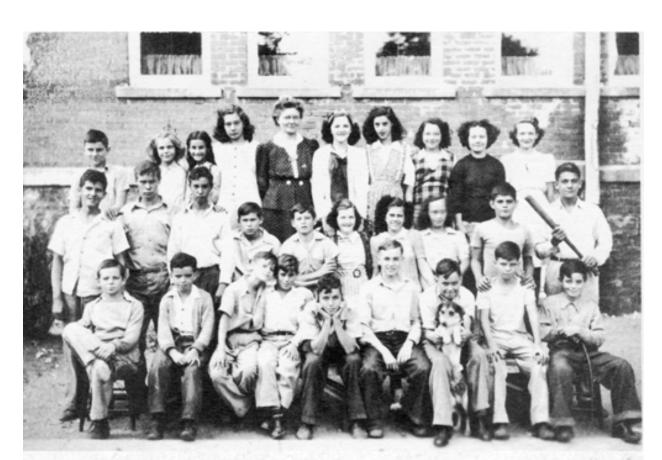

### JUNIORS

Sponsor: J. C. Whalbring

Madonna Carroll Patty Cooke Joan Guoli Rosemary Harmon Betty Hoke Norma LaPrees Rosemary Murphy Mary Jane Nowling Marka Richardson Betty Toney Betty Walters Howard Collier Joe Harrison Bob Harpold Donald Haughee

Ted McArty Bennie Morlan Fred Robertson Collett Sanders Billy Wolfe Lillian Smith Bob Murphy

# SOPHONORES

Sponsor: Mrs. Reva Yocum

Margaret Akers Robert Bartley Lula D. Bennett Evelyn Boswell Fatty Brown Keith Cohen Lora J. Fisher Dale Gerrish Jack Harpold Helen Keen Eris Kiado Alton Marlar Ira F. Maurey

Pauline Mc Creary Junior Myers Edgar Naughgle Patty Preece Robert Smith Max Taylor

FRESHMEN

Teacher: Miss Mary Crooks

Madonna Anglin Douglas Birch Nell Brown Robert Byers Wanda Cunningham Wayne DeArmond John Harmon Elizabeth Haughee Sonia Hodge Winona Hoke Clyde Hutson Dorothy Lee Jackie Lientz Dick McArty Wilma McCool Thelma McCreary Eugene McDermott Ray Nevins Fatty Robertson Rex Smith Virgil Thomas Peggy Walters Barbara Wildman Jeanette Wolfe Robert Sills Robert Smith