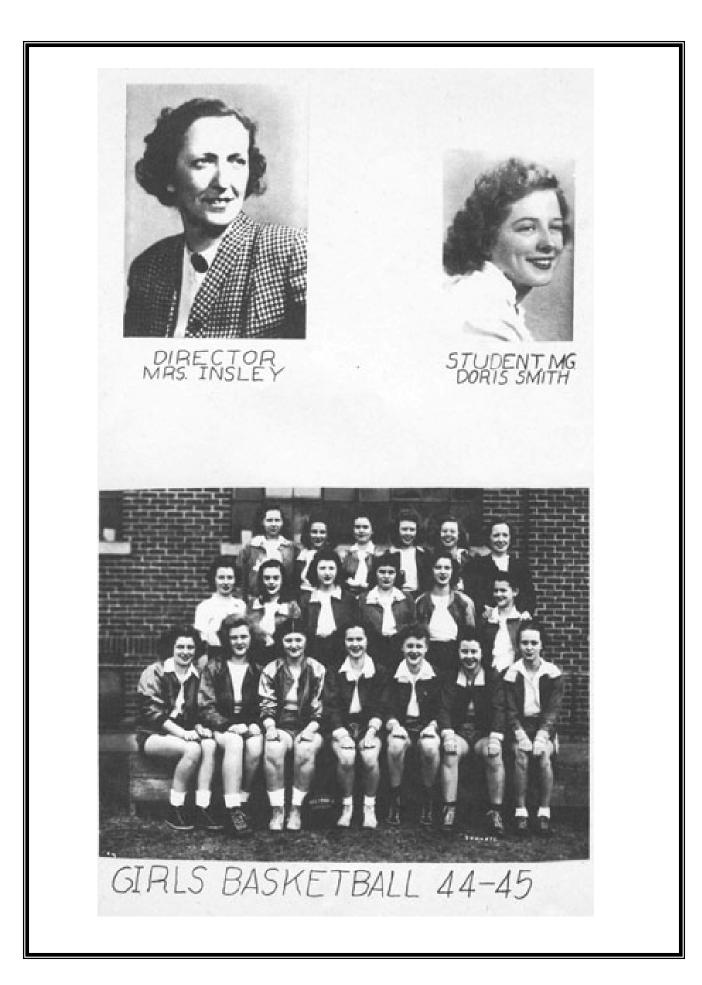

## GIRL'S ATHLETICS

Coach-----Mrs. Insley Student Mgr.-Doris Smith Ass. Mgr.----Peggy Smith

The girls started the season by playing basketall. The first game was played with Hillsdale, at Hillsdale. The girls were defeated by a score of 27-33. The second game was played with Marshall, at Marshall. The Aztec Maidens were undefeated by a score of 16-15. Those who played on the basketball team are:

> Alice G. Welch Doris Phillips Betty Meyers Alice M. Morris Rozell Jackman Betty Featherston Doris Smith Mary K. Norman Virginia Cole Margaret Cummins

Rosemary Manwaring Evelyn Thomas Ardith Plank Dora Keller Dorothy Williams Barbara Jared Charlotte Watts Gail Robertson Thelma Milligan Dorothy Wilburn

Reveiving sweaters this year are:

Members of the team are:

FIRST TEAM

Alice G. Welch Betty Myers Alice M. Morris Rozell Jackman Doris Smith Mary K. Norman Doris Phillips Betty Feartherston Virginia Cole Barbara Jared SECOND TEAM

Margaret Cummins Thelma Milligan Rosemary Manwaring Evelyn Thomas Ardith Plank Dorothy Williams Gail Robertson Dora Keller Charlotte Watts

6th. Grade.

Louis Causey--Teacher

Phyllis Brodley Martha Mae Cox Bertha Crockett Mary F. Davis Mary Etta Doan Leona Cerman Alice Gill Barbara Norman Martha Peterson Dorothy Watt Shirley Wheeler Florann Woodard Arthur Beck Jerry Canter