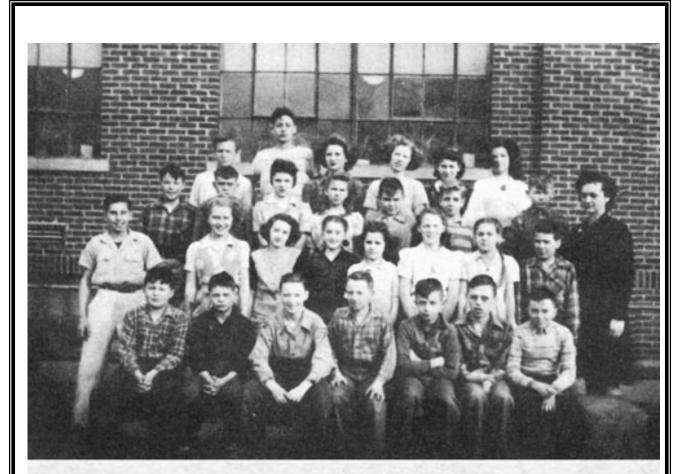

Margaret Cummins Thelma Milligan Rosemary Manwaring Evelyn Thomas Ardith Plank Dorothy Williams Gail Robertson Dora Keller Charlotte Watts

6th. Grade.

Louis Causey--Teacher

Phyllis Brodley Martha Mae Cox Bertha Crockett Mary F. Davis Mary Etta Doan Leona Cerman Alice Gill Barbara Norman Martha Peterson Dorothy Watt Shirley Wheeler Florann Woodard Arthur Beck Jerry Canter

Jack Clow Dane Cox Bill Crockett Roger Fortner Bill Gill Donald Harvey Gene King Bill Leach Bill Market Kenneth McCarty Carroll Plank Lowell Roberts Ronald Thomas Jack Wiblurn Hubert Hann

5th. Grade

Warren Adams Alice Beach Jack Beck Joan Bennett Charles Blackford Priscilla Blue Dixie Lou Daniels Shirley DeBaun Jone Delp John Foley Leroy German Amita Gill Laura Lou Hochtalte Kuane Johnson Dane Jones Donald Keller Paul Lawson