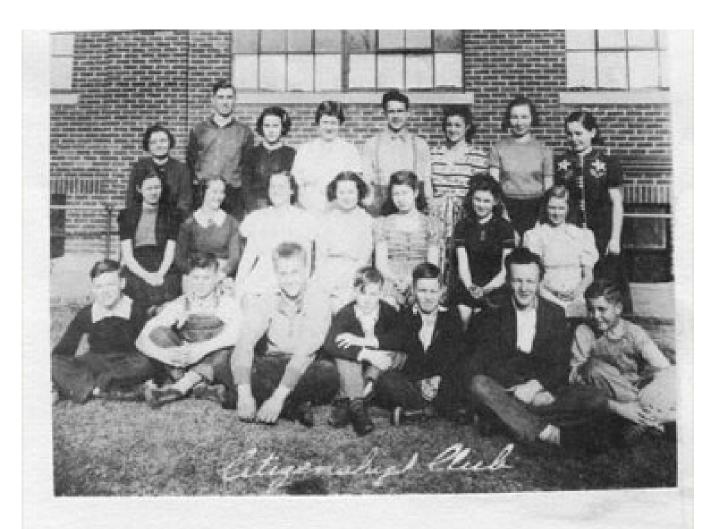

#### FACULTY

Donald Reel - B.S. and M. A.
ISTC-Columbia University
Principal, Ind. Arts, Soc. Sc.
Sponsor of Office Force, Statistics, Educational Staff,
St. Council

Lela Clary - B.A.

De Pauw
Latin. English, Mathmatics
Senior Class Sponsor
Junior and Senior Class Plays
Sponsor of Lost and Found,
Citizenship Club.