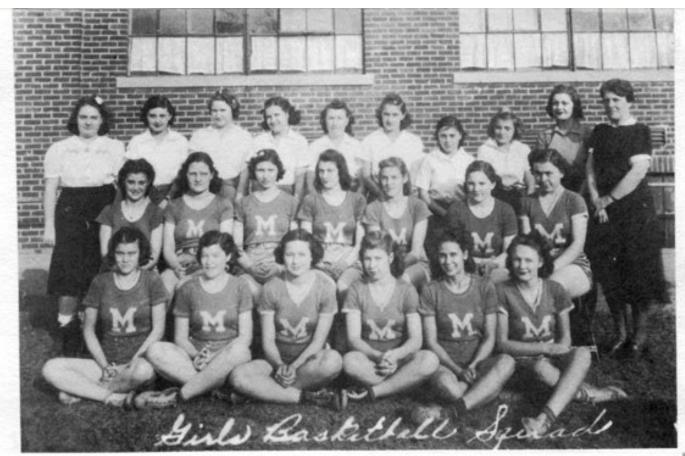

Velma Causcy - B.S. I.S.T.C. English, Phy. Ed., Math. 7th Grade Sponsor Sponsor of Library Staff G.A.A. Coach

Lester Milam - B.S.
I.S.T.C.
Phy. Ed., Safety, Physics
Boys' Ath. Coach
Sponsor of Safety Patrol

#### FIRST TEAM

Clara Jane Garrard
Virginia Welch
Imogene Emmert
Betty Reel
Dorothy Elkins
Ruth Garrard
Geraldine Wilson
Betty Johns
Vera Elkins
Mary Louise Garrard
Leota Plank--Lois Marshall

#### SECOND TEAM

Lola M. Jackson
Betty Ruth Morgan
Rose Marie Myers
Harriet Skeeters
Mary K. Featherston
Jenny Bord
Peggy Anderson
Norma Jean Smith

VIII3171 0f 38 - 39

SECOND

MRBT

1,1953

mkst