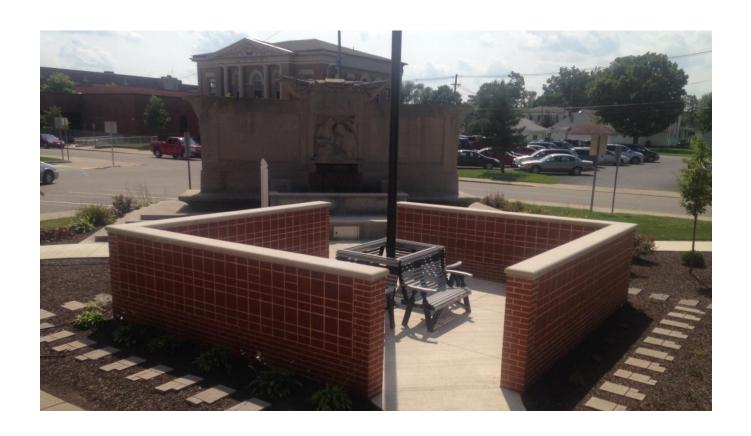

## HOW TO USE THE DIRECTORY TO FIND A NAME ON THE WALL

- The directory is listed in alphabetical order by the last name found on the brick (if available, as some bricks only listed 1<sup>st</sup> names).
- Find the name of the person you are looking for. Beside the name you will find the wall (north, south, east, or west), side, column, and row, of the brick's location.
- The North Wall is the wall closest to Madison Street
- The East Wall is closest to the courthouse
- The South Wall is closest to the Post Office and Court Street
- The West Wall is closest to 3<sup>rd</sup> Street
- If it says "Inside" it will be on the inside perimeter of the Veterans' Wall, which is where the benches and flag pole are located.
- If it says "Outside" it will be located on the outside perimeter, closest to the street or courthouse.
- When counting columns, start on the LEFT of the wall in question, with the column to the farthest left being column #1 and the column to the farthest right being column 21.
- When counting rows, start at the TOP of the wall working your way towards the ground.
   The highest brick will be row 1, and the lowest brick being either row 7 or 8, depending upon the column in question.
- As an example, if you were to see a brick's location that it was on the Inside North wall, column 4, row 3, you would go to the wall that is closest to Madison Street on the side of the wall where the benches and flag pole are located. Starting at the farthest left column and moving to the right you would then count 4 columns. In that column you would then start at the highest brick and count down towards the ground until you reached the 3<sup>rd</sup> brick in the column.