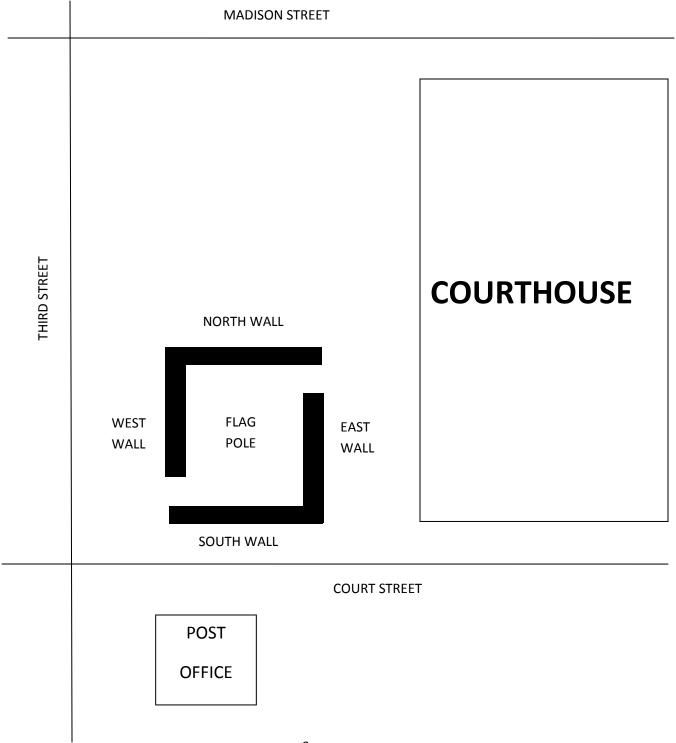

## HOW TO USE THE DIRECTORY TO FIND A NAME ON THE WALL

- The directory is listed in alphabetical order by the last name found on the brick (if available, as some bricks only listed 1<sup>st</sup> names).
- Find the name of the person you are looking for. Beside the name you will find the wall (north, south, east, or west), side, column, and row, of the brick's location.
- The North Wall is the wall closest to Madison Street
- The East Wall is closest to the courthouse
- The South Wall is closest to the Post Office and Court Street
- The West Wall is closest to 3<sup>rd</sup> Street
- If it says "Inside" it will be on the inside perimeter of the Veterans' Wall, which is where the benches and flag pole are located.
- If it says "Outside" it will be located on the outside perimeter, closest to the street or courthouse.
- When counting columns, start on the LEFT of the wall in question, with the column to the farthest left being column #1 and the column to the farthest right being column 21.
- When counting rows, start at the TOP of the wall working your way towards the ground.
   The highest brick will be row 1, and the lowest brick being either row 7 or 8, depending upon the column in question.
- As an example, if you were to see a brick's location that it was on the Inside North wall, column 4, row 3, you would go to the wall that is closest to Madison Street on the side of the wall where the benches and flag pole are located. Starting at the farthest left column and moving to the right you would then count 4 columns. In that column you would then start at the highest brick and count down towards the ground until you reached the 3<sup>rd</sup> brick in the column.